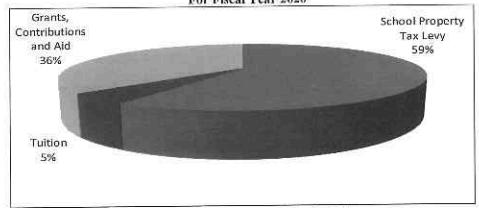

ented 5% of revenues. Miscellaneous income such as interest, prior year refunds and other miscellaneous items represented less than 1% of revenues.

The total cost of all governmental activities programs and services was \$138,958,271 for the fiscal year ended June 30, 2020. The District's expenses are predominantly related to educating and caring for students. Instruction costs were \$91,257,529 (66%) of total expenses. Support services costs were \$47,672,664 (34%) of total expenses and interest on debt totaled \$28,078 less than 1% of total expenses.

For fiscal year 2020, total governmental activities revenues exceeded expenses increasing net position for governmental activities by \$6,554,847 from the previous year.

Revenues by Sources – Governmental Activities For Fiscal Year 2020



Expenses by Use – Governmental Activities For Fiscal Year 2020



#### Management's Discussion and Analysis Fiscal Year Ended June 30, 2020

Total and Net Cost of Governmental Activities. The District's total cost of services was \$138,958,271. After applying program revenues, derived from operating and capital grants and contributions of \$38,390,273 and charges for services of \$7,183,378, the net cost of services of the District is \$93,384,620 for the fiscal year ended June 30, 2020.

#### Total and Net Cost of Governmental Activities For the Fiscal Years Ended June 30, 2020 and 2019

| <b>62</b> 5                                        |    | Total Cost Net Cost of Services of Services |          |             |          |                                         |           |