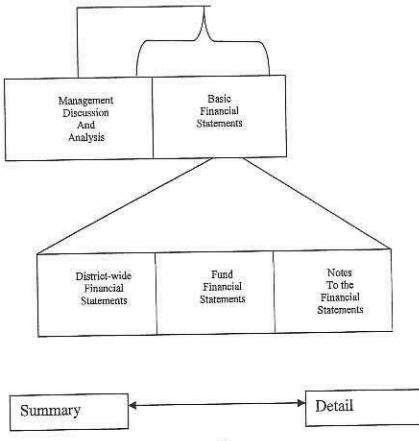

#### HACKENSACK BOARD OF EDUCATION TABLE OF CONTENTS

|               |                                                  |                                                                                                                                                                                                                              | <b>Page</b>              |  |  |  |
|---------------|--------------------------------------------------|------------------------------------------------------------------------------------------------------------------------------------------------------------------------------------------------------------------------------|--------------------------|--|--|--|
|               | 12                                               | INTRODUCTORY SECTION                                                                                                                                                                                                         |                          |  |  |  |
| Orga<br>Roste | r of Tran<br>nizations<br>er of Off<br>ultants a | al Chart                                                                                                                                                                                                                     | i-vii<br>viii<br>ix<br>x |  |  |  |
|               |                                                  | FINANCIAL SECTION                                                                                                                                                                                                            |                          |  |  |  |
| Indep         | endent .                                         | Auditor's Report                                                                                                                                                                                                             | 1-3                      |  |  |  |
| REQ           | UIRED                                            | SUPPLEMENTARY INFORMATION - PART I                                                                                                                                                                                           |                          |  |  |  |
|               | Mana                                             | gement's Discussion and Analysis                                                                                                                                                                                             | 4-15                     |  |  |  |
| Basi          | e Financ                                         | rial Statements                                                                                                                                                                                                              |                          |  |  |  |
| A.            | District-wide Financial Statements               |                                                                                                                                                                                                                              |                          |  |  |  |
|               | A-1<br>A-2                                       | Statement of Net Position Statement of Activities                                                                                                                                                                            | 16<br>17                 |  |  |  |
| В.            | Fund                                             | Financial Statements                                                                                                                                                                                                         |                          |  |  |  |
|               | Gover<br>B-1<br>B-2<br>B-3                       | Balance Sheet Statement of Revenues, Expenditures, and Changes in Fund Balances Reconciliation of the Governmental Funds Statement of Revenues, Expenditures, and Changes in Fund Balances with the District-Wide Statements | 18-19<br>20<br>21        |  |  |  |
|               | Propr<br>B-4<br>B-5<br>B-6                       | Statement of Net Position Combining Statement of Revenues, Expenses, and Changes in Net Position Statement of Cash Flows                                                                                                     | 22<br>23<br>24           |  |  |  |
|               | Fiduc<br>B-7<br>B-8                              | Statement of Fiduciary Net Position Statement of Changes in Fiduciary Net Position                                                                                                                                           | 25<br>26                 |  |  |  |
|               | Note:                                            | s to the Financial Statements                                                                                                                                                                                                | 27-69                    |  |  |  |